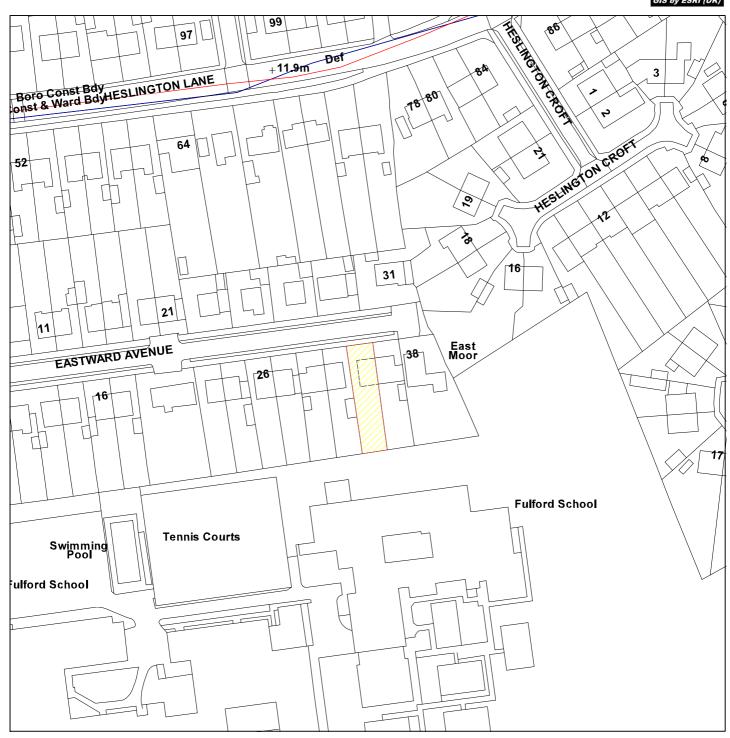

## 10/00258/FUL

## 34 Eastward Avenue, YO10 4LZ

Scale: 1:1250

Reproduced from the Ordnance Survey map with the permission of the Controller of Her Majesty's Stationery Office © Crown Copyright 2000.

Unauthorised reproduction infringes Crown Copyright and may lead to prosecution or civil proceedings.

| Organisation | City of York Council               |
|--------------|------------------------------------|
| Department   | Planning & Sustainable Development |
| Comments     | Application site                   |
| Date         | 27 August 2010                     |
| SLA Number   | Not set                            |